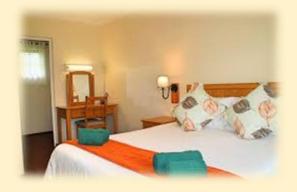

## **UNIT LAYOUT**

Main Bedroom (Double Bed) with En-Suite
En-Suite (Bath & Shower Combo, Toilet, Basin)
Bathroom (Bath, Shower, Toilet, Basin)
Bedroom (2 Single Beds)
Lounge (2 Sgl Sleeper Couches - 12yrs & under)
Kitchen (Stove, Oven, Microwave, Fridge / Freezer)