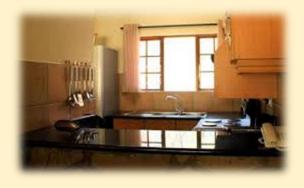

## **UNIT LAYOUT**

Main Bedroom (Double Bed) with En-Suite
En-Suite (Bath & Shower Combo, Toilet, Basin)
Bathroom (Bath, Shower, Toilet, Basin)
Bedroom (2 Single Beds)
Lounge (2 Sgl Sleeper Couches - 12yrs & under)
Kitchen (Stove, Oven, Microwave, Fridge / Freezer)