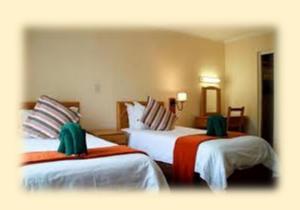

## **UNIT LAYOUT**

Main Bedroom (Double Bed) with En-Suite
En-Suite (Bath & Shower Combo, Toilet, Basin)
Bathroom (Bath, Shower, Toilet, Basin)
Bedroom (2 Single Beds)
Lounge (2 Sgl Sleeper Couches - 12yrs & under)
Kitchen (Stove, Oven, Microwave, Fridge / Freezer)